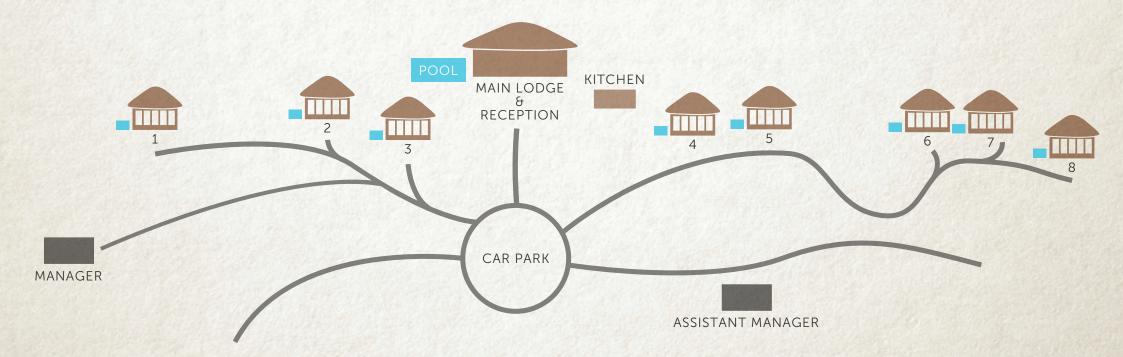

# NGOMA SAFARI LODGE CAMP LAYOUT

Ngoma is a small boutique lodge set on a plateau, overlooking the Chobe River and floodplain. All 8 thatched river-facing suites have spacious internal and external living areas, a large luxury bath, an inside and outside shower, air conditioning, overhead fans, mini bar, tea/coffee facilities including a Nespresso machine. In addition, each suite has a private 'refresh and relax' pool conveniently located in the external living area.

All rooms are equipped with three-quarter beds that can be converted to a king size bed.

Two of the eight suites have sofa beds and may be used as triples. The sofa beds are recommended for children between 10 and 11 years. Each of the suites have a view of the river and offers the opportunity to see the famous Chobe elephants, migrating zebra or buffalo grazing on the floodplain below.