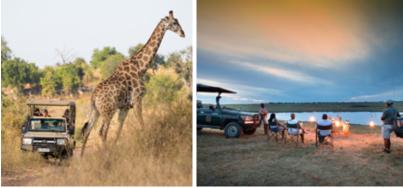

#### ACTIVITIES AT NGOMA SAFARI LODGE

|      | Game Drive       |  |
|------|------------------|--|
| 次    | Walking          |  |
|      | Boating          |  |
| ¢    | Bird Watching    |  |
| Ŷ    | Photographic     |  |
| i, b | Arm Chair Safari |  |

#### ABOUT NGOMA SAFARI LODGE

This boutique lodge, an oasis is in a wildlife wonderland, offers unrivalled panoramic views over the game-rich floodplain and Chobe River. It is on the doorstep of Chobe National Park, also known as the 'Land of the Giants,' as it is home to the largest population of elephants on Earth. Expect a vast and diverse array of wildlife as knowledgeable guides take you on safaris through the Chobe National Park, lazy afternoons by the pool and stunning dinners under African stars.

#### WHERE IS NGOMA SAFARI LODGE LOCATED?

Ngoma Lodge is situated in the Chobe Forest Reserve on a magnificent ridge which overlooks the vast span of the Chobe River flood plains and the Caprivi strip of Namibia. The Forest Reserve is an enclave largely surrounded by the Chobe National Park. To the northwest of it are seasonal marshes, Lake Liambezi and eventually Namibia. It is 154 500 hectares. The lodge is a short 10-minute drive from the entrance to the Chobe National Park where all game drives are enjoyed. It is a 45-minute drive from Kasane where guests get to experience a boat cruise on the Chobe River.