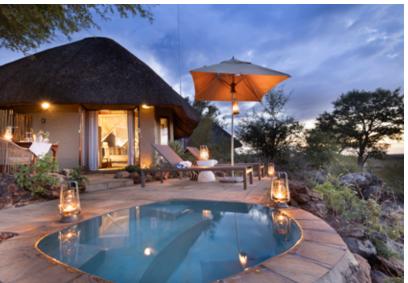

Ngoma is a small boutique lodge set on a plateau, overlooking the Chobe River and floodplain. All 8 thatched river-facing suites have spacious internal and external living areas, a large luxury bath, an inside and outside shower, air conditioning, overhead fans, mini bar, tea/coffee facilities including a Nespresso machine. In addition, each suite has a private 'refresh and relax' pool conveniently located in the external living area.