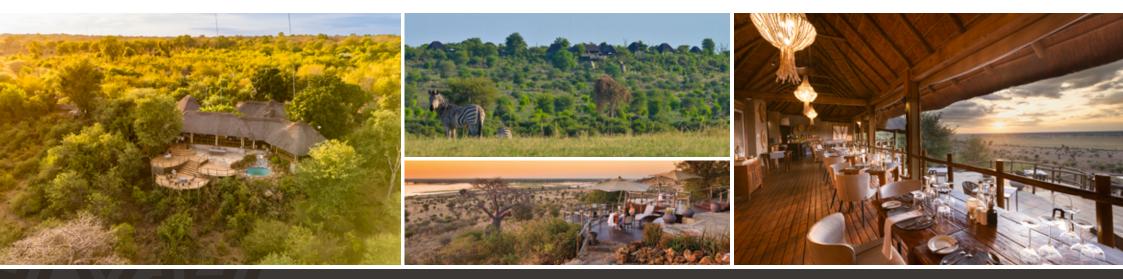

#### ABOUT NGOMA SAFARI LODGE

This boutique lodge, an oasis is in a wildlife wonderland, offers unrivalled panoramic views over the game-rich floodplain and Chobe River. It is on the doorstep of Chobe National Park, also known as the 'Land of the Giants,' as it is home to the largest population of elephants on Earth. Expect a vast and diverse array of wildlife as knowledgeable guides take you on safaris through the Chobe National Park, lazy afternoons by the pool and stunning dinners under African stars.

Ngoma is a small boutique lodge set on a plateau, overlooking the Chobe River and floodplain. All 8 thatched river-facing suites have spacious internal and external living areas, a large luxury bath, an inside and outside shower, air conditioning, overhead fans, mini bar, tea/coffee facilities including a Nespresso machine. In addition, each suite has a private 'refresh and relax' pool conveniently located in the external living area.

#### UIEW NGOMA SAFARI LODGE IMAGES