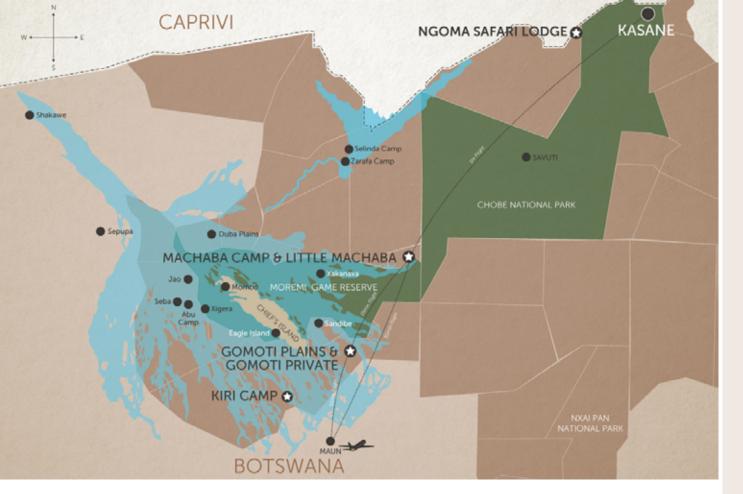

#### WHERE IS NGOMA SAFARI LODGE LOCATED?

Ngoma Lodge is situated in the Chobe Forest Reserve on a magnificent ridge which overlooks the vast span of the Chobe River flood plains and the Caprivi strip of Namibia. The Forest Reserve is an enclave largely surrounded by the Chobe National Park. To the northwest of it are seasonal marshes, Lake Liambezi and eventually Namibia. It is 154 500 hectares. The lodge is a short 10-minute drive from the entrance to the Chobe National Park where all game drives are enjoyed. It is a 45-minute drive from Kasane where guests get to experience a boat cruise on the Chobe River.

## ESTIMATED FLIGHT TIMES

| MAUN |                 |                   |                  |                   |           |        |
|------|-----------------|-------------------|------------------|-------------------|-----------|--------|
| 25   | MACHABA<br>CAMP |                   |                  |                   |           |        |
| 25   |                 | LITTLE<br>MACHABA |                  |                   |           |        |
| 15   | 20              | 20                | GOMOTI<br>PLAINS |                   |           |        |
| 15   | 20              | 20                |                  | GOMOTI<br>PRIVATE |           |        |
| 10   | 20              | 20                | 10               | 10                | KIRI CAMP |        |
|      | 45              | 45                | 50               | 50                | 55        | KASANE |