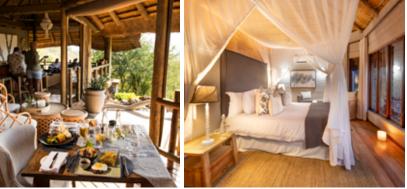

Ngoma is a small boutique lodge set on a plateau, overlooking the Chobe River and floodplain. All 8 thatched river-facing suites have spacious internal and external living areas, a large luxury bath, an inside and outside shower, air conditioning, overhead fans, mini bar, tea/coffee facilities including a Nespresso machine. In addition, each suite has a private 'refresh and relax' pool conveniently located in the external living area.

All rooms are equipped with three-quarter beds that can be converted to a king size bed.

Two of the eight suites have sofa beds and may be used as triples. The sofa beds are recommended for children between 10 and 11 years. Each of the suites have a view of the river and offers the opportunity to see the famous Chobe elephants, migrating zebra or buffalo grazing on the floodplain below.