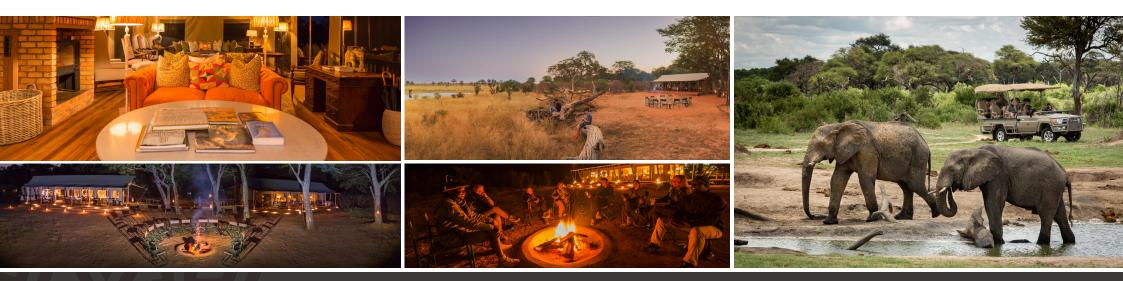

### **ABOUT VERNEY'S CAMP**

Verney's Camp is based in a private concession in the heart of Hwange National Park in Zimbabwe.
The Camp is located at Verney's Pan, which is situated on a large open floodplain surrounded by teak forest typical of Hwange National Park.
The waterhole at Verney's plays host to numerous animals and is a playground for the famous elephant herds of Hwange. Verney's Camp is part of the Machaba Safaris group and is built in keeping with Machaba Safaris' winning recipe that matches the timeless wonder of a classic safari to Africa. It is aimed at the affordable luxury travel market worldwide for both the novice and the well-seasoned safari traveller.

Ten tents are tucked away perfectly under the shady arms of the teak trees bordering the open waterhole in front of camp. Each tent has been carefully positioned to ensure the best serenity and privacy so that guests can enjoy the natural beauty of the area. Each room is comfortably appointed and has en suite shower, flush toilet, and double vanity which are all beautifully designed to retain the authenticity and magical feeling of being on safari. Verney's Camp has eight double/twin rooms and two family rooms,

all of which are on wooden decks, and are connected by natural pathways on the ground.

### ↓ VIEW VERNEY'S CAMP IMAGES