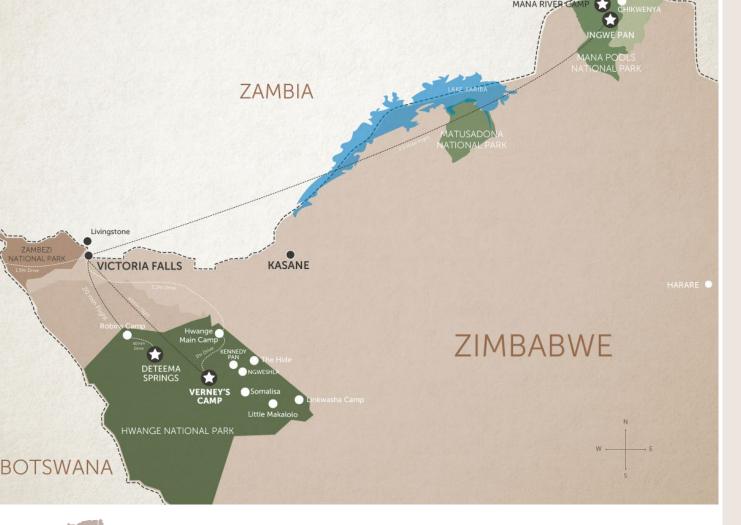

#### WHERE IS VERNEY'S CAMP LOCATED?

Situated on the central side of the south eastern part of Hwange National Park, Verney's Camp is a private concession of 10 000 hectares (24,7 acres). It is in a remote part of the National Park that is not accessed by regular Park visitors, however the camp does have access to the public parts of the National Park.

### **ESTIMATED ROAD TRANSFER TIMES**

- Victoria Falls to Hwange Main camp 3 hours
- Hwange Main Camp to Verneys Camp 1 hr 30 minutes
- Verneys Camp to Deteema Springs 4 hr 30 minutes to 5 hours
- Verneys Camp to Hwange Airstrip 2 hours
- Verneys Camp to Manga Airstrip 1 hour