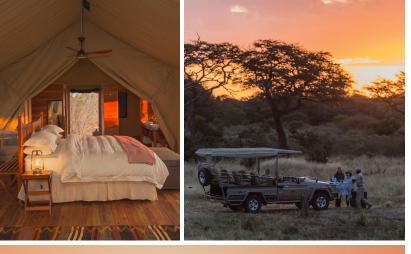

### **ABOUT VERNEY'S CAMP**

Verney's Camp is based in a private concession in the heart of Hwange National Park in Zimbabwe.
The Camp is located at Verney's Pan, which is situated on a large open floodplain surrounded by teak forest typical of Hwange National Park.
The waterhole at Verney's plays host to numerous animals and is a playground for the famous elephant herds of Hwange. Verney's Camp is part of the Machaba Safaris group and is built in keeping with Machaba Safaris' winning recipe that matches the timeless wonder of a classic safari to Africa. It is aimed at the affordable luxury travel market worldwide for both the novice and the well-seasoned safari traveller.

Ten tents are tucked away perfectly under the shady arms of the teak trees bordering the open waterhole in front of camp. Each tent has been carefully positioned to ensure the best serenity and privacy so that guests can enjoy the natural beauty of the area. Each room is comfortably appointed and has en suite shower, flush toilet, and double vanity which are all beautifully designed to retain the authenticity and magical feeling of being on safari. Verney's Camp has eight double/twin rooms and two family rooms,

### **ACTIVITIES AT VERNEY'S CAMP**

| ALL | Game Drive       |  |  |  |
|-----------------------------------------|------------------|--|--|--|
| <b>*</b>                                | Walking          |  |  |  |
| G                                       | Bird Watching    |  |  |  |
| *                                       | Photographic     |  |  |  |
| i b                                     | Arm Chair Safari |  |  |  |