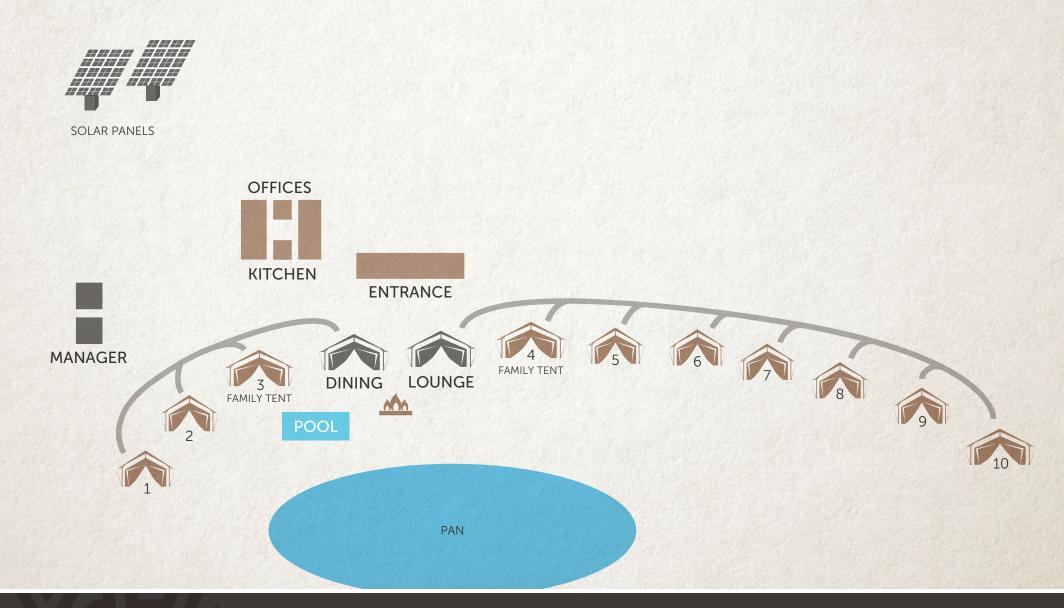

# **VERNEY'S CAMP LAYOUT**

MACHABA SAFARIS

Ten tents are tucked away perfectly under the shady arms of the teak trees bordering the open waterhole in front of camp. Each tent has been carefully positioned to ensure the best serenity and privacy so that guests can enjoy the natural beauty of the area. Each room is comfortably appointed and has en suite shower, flush toilet, and double vanity which are all beautifully designed to retain the authenticity and magical feeling of being on safari. Verney's Camp has eight double/twin rooms and two family rooms,

all of which are on wooden decks, and are connected by natural pathways on the ground.