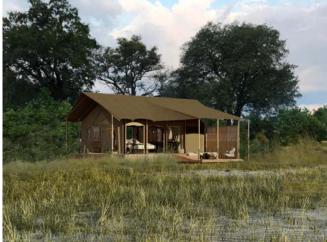

# MONACHIRA CAMP LAYOUT

| FACILITIES AVAILABLE AT MONACHIRA CAMP                                                               |                                                                                               |  |  |  |  |  |
|------------------------------------------------------------------------------------------------------|-----------------------------------------------------------------------------------------------|--|--|--|--|--|
| AREA & CONCESSION                                                                                    | Moremi Game Reserve                                                                           |  |  |  |  |  |
| CO-ORIDINATES                                                                                        | 19°08'32.9"S 23°12'11.3"E                                                                     |  |  |  |  |  |
| WIFI                                                                                                 | In Room                                                                                       |  |  |  |  |  |
| ACCEPT CHILDREN                                                                                      | All ages                                                                                      |  |  |  |  |  |
| NUMBER OF TENTS                                                                                      | 8 luxury tents with one bathroom / $2 \times 2$ bedroom family tents, each with two bathrooms |  |  |  |  |  |
| PRIVATE VEHICLE                                                                                      | ✓ (Must be booked on private basis with children under the age of 6)                          |  |  |  |  |  |
| GUIDE ROOM                                                                                           | ✓                                                                                             |  |  |  |  |  |
| NUMBER OF GUESTS PER VEHICLE                                                                         | 6                                                                                             |  |  |  |  |  |
| ISLAND NATURE WALKS                                                                                  | ✓ (Minimum age is 16 years of age)                                                            |  |  |  |  |  |
| MOKORO                                                                                               | ✓                                                                                             |  |  |  |  |  |
| BOATING                                                                                              | ✓                                                                                             |  |  |  |  |  |
|                                                                                                      |                                                                                               |  |  |  |  |  |
| LIMITED GAME DRIVE                                                                                   | ✓                                                                                             |  |  |  |  |  |
| LIMITED GAME DRIVE FISHING                                                                           | ✓<br>On request                                                                               |  |  |  |  |  |
|                                                                                                      |                                                                                               |  |  |  |  |  |
| FISHING                                                                                              | On request                                                                                    |  |  |  |  |  |
| FISHING AIRCON OR FAN                                                                                | On request Fan                                                                                |  |  |  |  |  |
| FISHING AIRCON OR FAN HAIRDRYER                                                                      | On request Fan  ✓                                                                             |  |  |  |  |  |
| FISHING  AIRCON OR FAN  HAIRDRYER  PLUG POINTS                                                       | On request Fan  ✓ 240 V                                                                       |  |  |  |  |  |
| FISHING  AIRCON OR FAN  HAIRDRYER  PLUG POINTS  BATH                                                 | On request Fan  ✓ 240 V TBC                                                                   |  |  |  |  |  |
| FISHING  AIRCON OR FAN  HAIRDRYER  PLUG POINTS  BATH  POOL                                           | On request  Fan  ✓  240 V  TBC  ✓                                                             |  |  |  |  |  |
| FISHING  AIRCON OR FAN  HAIRDRYER  PLUG POINTS  BATH  POOL  AIRSTRIP                                 | On request  Fan  ✓  240 V  TBC  ✓  TBC                                                        |  |  |  |  |  |
| FISHING  AIRCON OR FAN  HAIRDRYER  PLUG POINTS  BATH  POOL  AIRSTRIP  DISTANCE FROM AIRSTRIP         | On request  Fan  ✓  240 V  TBC  ✓  TBC  TBC                                                   |  |  |  |  |  |
| FISHING  AIRCON OR FAN  HAIRDRYER  PLUG POINTS  BATH  POOL  AIRSTRIP  DISTANCE FROM AIRSTRIP  ACCESS | On request  Fan  ✓  240 V  TBC  ✓  TBC  TBC  TBC  TBC  TBC                                    |  |  |  |  |  |