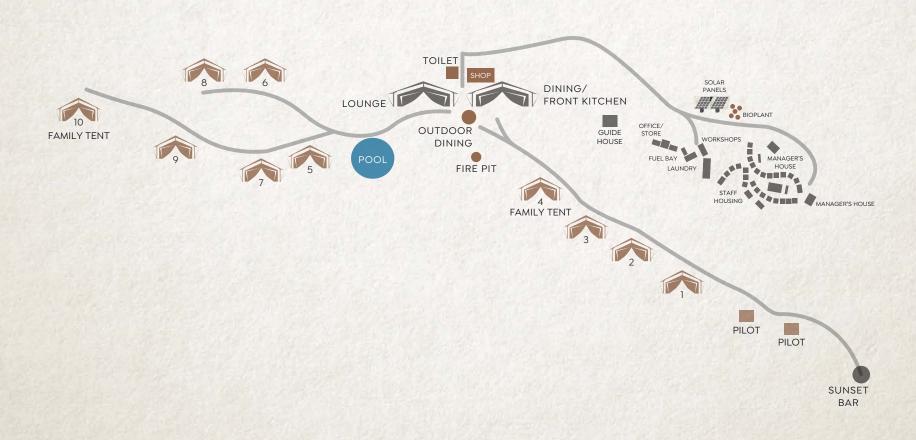

# MONACHIRA CAMP LAYOUT

| FACILITIES AVAILABLE AT MONACHIRA CAMP                                                               |                                                                                               |  |  |  |  |  |
|------------------------------------------------------------------------------------------------------|-----------------------------------------------------------------------------------------------|--|--|--|--|--|
| AREA & CONCESSION                                                                                    | Moremi Game Reserve                                                                           |  |  |  |  |  |
| CO-ORIDINATES                                                                                        | 19°08'32.9"S 23°12'11.3"E                                                                     |  |  |  |  |  |
| WIFI                                                                                                 | In Room                                                                                       |  |  |  |  |  |
| ACCEPT CHILDREN                                                                                      | All ages                                                                                      |  |  |  |  |  |
| NUMBER OF TENTS                                                                                      | 8 luxury tents with one bathroom / $2 \times 2$ bedroom family tents, each with two bathrooms |  |  |  |  |  |
| PRIVATE VEHICLE                                                                                      | ✓ (Must be booked on private basis with children under the age of 6)                          |  |  |  |  |  |
| GUIDE ROOM                                                                                           | ✓                                                                                             |  |  |  |  |  |
| NUMBER OF GUESTS PER VEHICLE                                                                         | 6                                                                                             |  |  |  |  |  |
| ISLAND NATURE WALKS                                                                                  | ✓ (Minimum age is 16 years of age)                                                            |  |  |  |  |  |
| MOKORO                                                                                               | ✓                                                                                             |  |  |  |  |  |
| BOATING                                                                                              | ✓                                                                                             |  |  |  |  |  |
|                                                                                                      |                                                                                               |  |  |  |  |  |
| LIMITED GAME DRIVE                                                                                   | ✓                                                                                             |  |  |  |  |  |
| LIMITED GAME DRIVE FISHING                                                                           | ✓<br>On request                                                                               |  |  |  |  |  |
|                                                                                                      |                                                                                               |  |  |  |  |  |
| FISHING                                                                                              | On request                                                                                    |  |  |  |  |  |
| FISHING AIRCON OR FAN                                                                                | On request Fan                                                                                |  |  |  |  |  |
| FISHING AIRCON OR FAN HAIRDRYER                                                                      | On request Fan  ✓                                                                             |  |  |  |  |  |
| FISHING  AIRCON OR FAN  HAIRDRYER  PLUG POINTS                                                       | On request Fan  ✓ 240 V                                                                       |  |  |  |  |  |
| FISHING  AIRCON OR FAN  HAIRDRYER  PLUG POINTS  BATH                                                 | On request Fan  ✓ 240 V TBC                                                                   |  |  |  |  |  |
| FISHING  AIRCON OR FAN  HAIRDRYER  PLUG POINTS  BATH  POOL                                           | On request  Fan  ✓  240 V  TBC  ✓                                                             |  |  |  |  |  |
| FISHING  AIRCON OR FAN  HAIRDRYER  PLUG POINTS  BATH  POOL  AIRSTRIP                                 | On request  Fan  ✓  240 V  TBC  ✓  TBC                                                        |  |  |  |  |  |
| FISHING  AIRCON OR FAN  HAIRDRYER  PLUG POINTS  BATH  POOL  AIRSTRIP  DISTANCE FROM AIRSTRIP         | On request  Fan  ✓  240 V  TBC  ✓  TBC  TBC                                                   |  |  |  |  |  |
| FISHING  AIRCON OR FAN  HAIRDRYER  PLUG POINTS  BATH  POOL  AIRSTRIP  DISTANCE FROM AIRSTRIP  ACCESS | On request  Fan  ✓  240 V  TBC  ✓  TBC  TBC  TBC  TBC  TBC                                    |  |  |  |  |  |