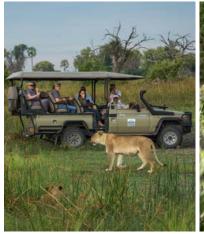

# **ACTIVITIES AT MONACHIRA CAMP**

| <b>~</b> | Limited Game Drives |
|----------|---------------------|
| 坟        | Island nature walks |
|          | Boating             |
| <u>*</u> | Mokoro              |
| •        | Bird Watching       |
| Ť        | Photographic        |
| d is     | Arm Chair Safari    |

The camp is situated on the edge of the Monachira channel not far from the famous Gudigwa heronries, offering great viewing of this amazing nesting ground of thousands of herons, egrets and storks. A chance to see elephants, lions, leopard and a wide variety of Okavango species on the islands and floodplains along the permanent channels of the Monachira river. Also a chance to see the elusive Pels Fishing Owl and rare sitatunga, a semi aquatic swamp antelope.