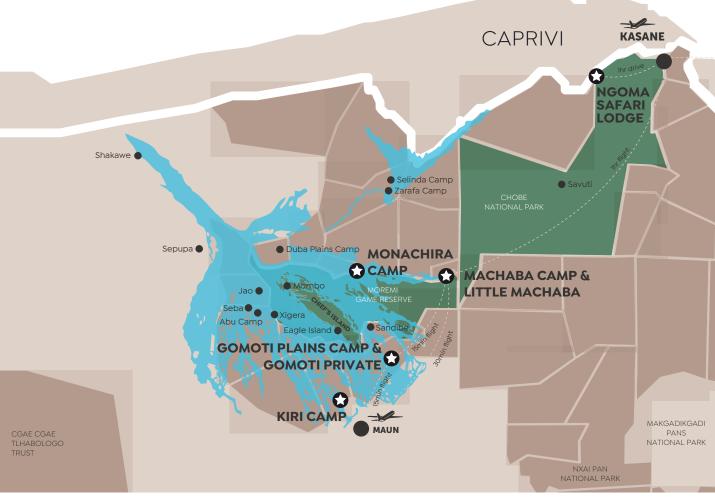

# **ESTIMATED FLIGHT TIMES**

| MAUN |                 |                   |                  |                   |           |                   |        |
|------|-----------------|-------------------|------------------|-------------------|-----------|-------------------|--------|
| 25   | MACHABA<br>CAMP |                   |                  |                   |           |                   |        |
| 25   |                 | LITTLE<br>MACHABA |                  |                   |           |                   |        |
| 15   | 20              | 20                | GOMOTI<br>PLAINS |                   |           |                   |        |
| 15   | 20              | 20                |                  | GOMOTI<br>PRIVATE |           |                   |        |
| 10   | 20              | 20                | 10               | 10                | KIRI CAMP |                   |        |
| 20   | 10              | 10                | 15               | 15                | 15        | MONACHIRA<br>CAMP |        |
|      | 45              | 45                | 50               | 50                | 55        | 1h15              | KASANE |

<sup>\*</sup>Please note that these are guidelines. Depending on the flight route clients may in fact have one or two stops enroute to their destination.