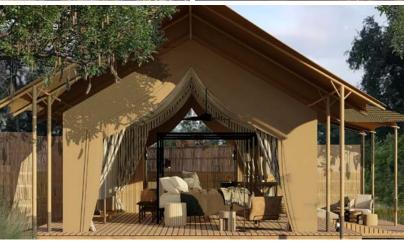

## **ABOUT MONACHIRA CAMP**

Monachira is named after the Monachira channel which flows past the island on which the camp is situated. The camp is raised on wooden decks to give one a view of the floodplains and wetlands which stretch out in front of camp.

# MONACHIRA CAMP LAYOUT

| FACILITIES AVAILABLE AT MONACHIRA CAMP                                                               |                                                                                               |  |  |  |  |  |
|------------------------------------------------------------------------------------------------------|-----------------------------------------------------------------------------------------------|--|--|--|--|--|
| AREA & CONCESSION                                                                                    | Moremi Game Reserve                                                                           |  |  |  |  |  |
| CO-ORIDINATES                                                                                        | 19°08'32.9"S 23°12'11.3"E                                                                     |  |  |  |  |  |
| WIFI                                                                                                 | In Room                                                                                       |  |  |  |  |  |
| ACCEPT CHILDREN                                                                                      | All ages                                                                                      |  |  |  |  |  |
| NUMBER OF TENTS                                                                                      | 8 luxury tents with one bathroom / $2 \times 2$ bedroom family tents, each with two bathrooms |  |  |  |  |  |
| PRIVATE VEHICLE                                                                                      | ✓ (Must be booked on private basis with children under the age of 6)                          |  |  |  |  |  |
| GUIDE ROOM                                                                                           | ✓                                                                                             |  |  |  |  |  |
| NUMBER OF GUESTS PER VEHICLE                                                                         | 6                                                                                             |  |  |  |  |  |
| ISLAND NATURE WALKS                                                                                  | ✓ (Minimum age is 16 years of age)                                                            |  |  |  |  |  |
| MOKORO                                                                                               | ✓                                                                                             |  |  |  |  |  |
| BOATING                                                                                              | ✓                                                                                             |  |  |  |  |  |
|                                                                                                      |                                                                                               |  |  |  |  |  |
| LIMITED GAME DRIVE                                                                                   | ✓                                                                                             |  |  |  |  |  |
| LIMITED GAME DRIVE FISHING                                                                           | ✓<br>On request                                                                               |  |  |  |  |  |
|                                                                                                      |                                                                                               |  |  |  |  |  |
| FISHING                                                                                              | On request                                                                                    |  |  |  |  |  |
| FISHING AIRCON OR FAN                                                                                | On request Fan                                                                                |  |  |  |  |  |
| FISHING AIRCON OR FAN HAIRDRYER                                                                      | On request Fan  ✓                                                                             |  |  |  |  |  |
| FISHING  AIRCON OR FAN  HAIRDRYER  PLUG POINTS                                                       | On request Fan  ✓ 240 V                                                                       |  |  |  |  |  |
| FISHING  AIRCON OR FAN  HAIRDRYER  PLUG POINTS  BATH                                                 | On request Fan  ✓ 240 V TBC                                                                   |  |  |  |  |  |
| FISHING  AIRCON OR FAN  HAIRDRYER  PLUG POINTS  BATH  POOL                                           | On request  Fan  ✓  240 V  TBC  ✓                                                             |  |  |  |  |  |
| FISHING  AIRCON OR FAN  HAIRDRYER  PLUG POINTS  BATH  POOL  AIRSTRIP                                 | On request  Fan  ✓  240 V  TBC  ✓  TBC                                                        |  |  |  |  |  |
| FISHING  AIRCON OR FAN  HAIRDRYER  PLUG POINTS  BATH  POOL  AIRSTRIP  DISTANCE FROM AIRSTRIP         | On request  Fan  ✓  240 V  TBC  ✓  TBC  TBC                                                   |  |  |  |  |  |
| FISHING  AIRCON OR FAN  HAIRDRYER  PLUG POINTS  BATH  POOL  AIRSTRIP  DISTANCE FROM AIRSTRIP  ACCESS | On request  Fan  ✓  240 V  TBC  ✓  TBC  TBC  TBC  TBC  TBC                                    |  |  |  |  |  |