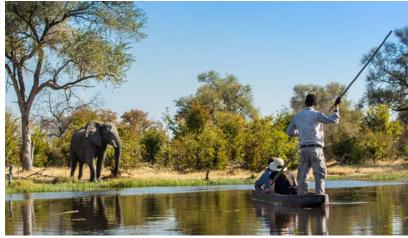

Monachira offers water activities, island nature walks and limited wildlife drives. Based in the Moremi Game Reserve, these activities will take you to some of the more remote areas in the delta. A motorboat ride promises to enthral you and captivate you, with the chance of seeing iconic wildlife from the river. Glide on quiet mokoro's through the water lilies and view wildlife from below as you sail along at water level height.

The camp is situated on the edge of the Monachira channel not far from the famous Gudigwa heronries, offering great viewing of this amazing nesting ground of thousands of herons, egrets and storks. A chance to see elephants, lions, leopard and a wide variety of Okavango species on the islands and floodplains along the permanent channels of the Monachira river. Also a chance to see the elusive Pels Fishing Owl and rare sitatunga, a semi aquatic swamp antelope.