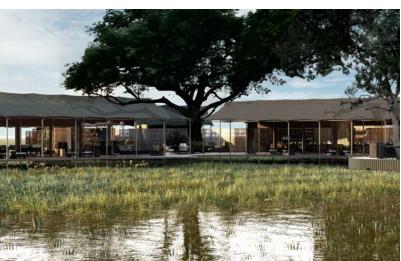

## **ABOUT MONACHIRA CAMP**

Monachira is named after the Monachira channel which flows past the island on which the camp is situated. The camp is raised on wooden decks to give one a view of the floodplains and wetlands which stretch out in front of camp.

## WHERE IS MONACHIRA CAMP LOCATED?

Monachira Camp is situated on the edge of the Monachira channel in the Northeastern region of Okavango Delta, in the Moremi Game Reserve.