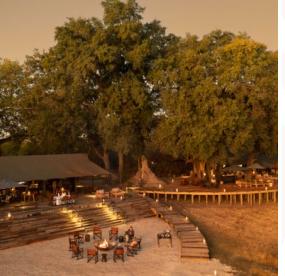

## Day 4

Light aircraft transfers from Manga Airstrip to Victoria Falls Airport for a flight to Kasane Airport followed by a road transfer to Ngoma Safari Lodge. Overnights in a Suite for 2 nights on a fully inclusive basis.