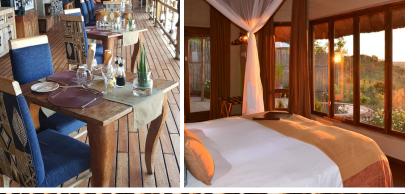

Ngoma is a small boutique lodge set on a plateau, overlooking the Chobe River and floodplain. All 8 thatched river-facing suites have spacious internal and external living areas, a large luxury bath, an inside and outside shower, air conditioning, overhead fans, mini bar, tea/coffee facilities including a Nespresso machine. In addition, each suite has a private 'refresh and relax' pool conveniently located in the external living area.

All rooms are equipped with three-quarter beds that can be converted to a king size bed.

Two of the eight suites have sofa beds and may be used as triples. The sofa beds are recommended for children between 10 and 11 years. Each of the suites have a view of the river and offers the opportunity to see the famous Chobe elephants, migrating zebra or buffalo grazing on the floodplain below.