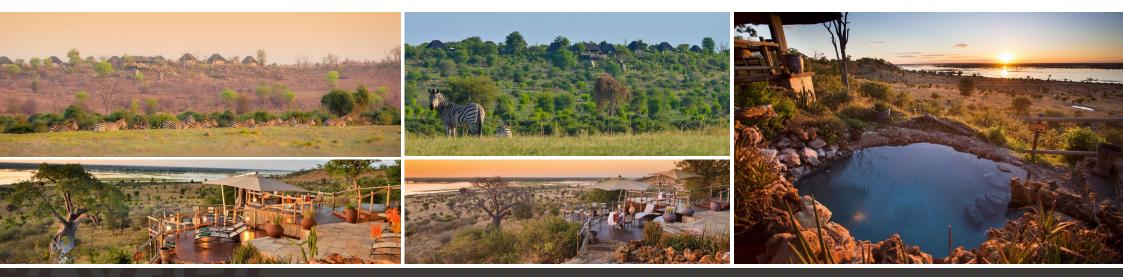

### ABOUT NGOMA SAFARI LODGE

This boutique lodge, an oasis is in a wildlife wonderland, offers unrivalled panoramic views over the game-rich floodplain and Chobe River. It is on the doorstep of Chobe National Park, also known as the 'Land of the Giants,' as it is home to the largest population of elephants on Earth. Expect a vast and diverse array of wildlife as knowledgeable guides take you on safaris through the Chobe National Park, lazy afternoons by the pool and stunning dinners under African stars.

Ngoma is a small boutique lodge set on a plateau, overlooking the Chobe River and floodplain. All 8 thatched river-facing suites have spacious internal and external living areas, a large luxury bath, an inside and outside shower, air conditioning, overhead fans, mini bar, tea/coffee facilities including a Nespresso machine. In addition, each suite has a private 'refresh and relax' pool conveniently located in the external living area.

All rooms are equipped with three-quarter beds that can be converted to a king size bed.

Two of the eight suites have sofa beds and may be used as triples. The sofa beds are recommended for children between 10 and 11 years. Each of the suites have a view of the river and offers the opportunity to see the famous Chobe elephants, migrating zebra or buffalo grazing on the floodplain below.