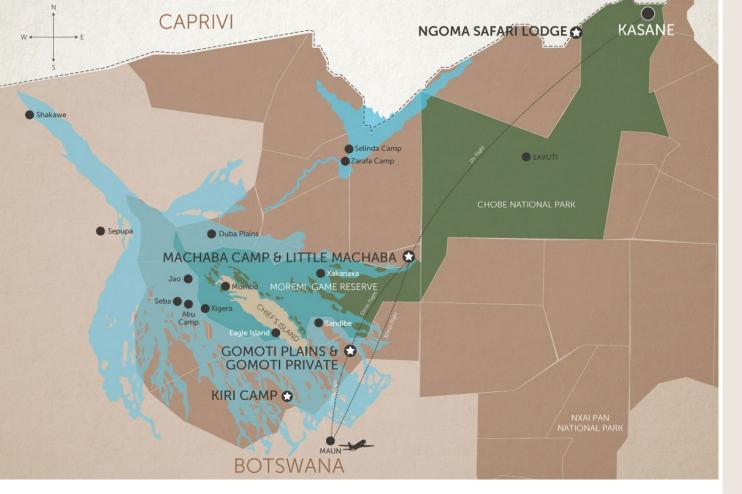

#### WHERE IS NGOMA SAFARI LODGE LOCATED?

Ngoma Lodge is situated in the Chobe Forest Reserve on a magnificent ridge which overlooks the vast span of the Chobe River flood plains and the Caprivi strip of Namibia. The Forest Reserve is an enclave largely surrounded by the Chobe National Park. To the northwest of it are seasonal marshes, Lake Liambezi and eventually Namibia. It is 154 500 hectares. The lodge is a short 10-minute drive from the entrance to the Chobe National Park where all game drives are enjoyed. It is a 45-minute drive from Kasane where guests get to experience a boat cruise on the Chobe River.

## ESTIMATED FLIGHT TIMES

| MAUN |                 |                   |                  |                   |           |        |
|------|-----------------|-------------------|------------------|-------------------|-----------|--------|
| 25   | MACHABA<br>CAMP |                   |                  |                   |           |        |
| 25   |                 | LITTLE<br>MACHABA |                  |                   |           |        |
| 15   | 20              | 20                | GOMOTI<br>PLAINS |                   |           |        |
| 15   | 20              | 20                |                  | GOMOTI<br>PRIVATE |           |        |
| 10   | 20              | 20                | 10               | 10                | KIRI CAMP |        |
|      | 45              | 45                | 50               | 50                | 55        | KASANE |