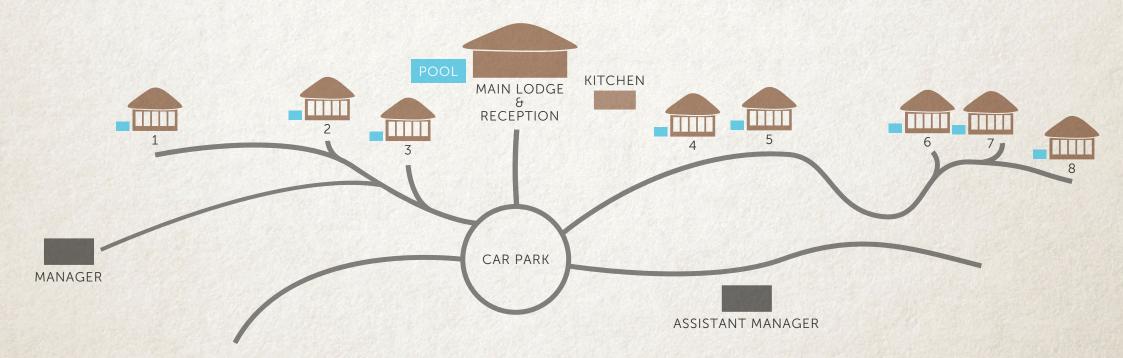

# NGOMA SAFARI LODGE CAMP LAYOUT

Ngoma is a small boutique lodge set on a plateau, overlooking the Chobe River and floodplain. All 8 thatched river-facing suites have spacious internal and external living areas, a large luxury bath, an inside and outside shower, air conditioning, overhead fans, mini bar, tea/coffee facilities including a Nespresso machine. In addition, each suite has a private 'refresh and relax' pool conveniently located in the external living area.