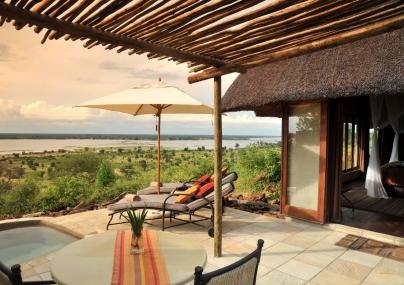

### ABOUT NGOMA SAFARI LODGE

This boutique lodge, an oasis is in a wildlife wonderland, offers unrivalled panoramic views over the game-rich floodplain and Chobe River. It is on the doorstep of Chobe National Park, also known as the 'Land of the Giants,' as it is home to the largest population of elephants on Earth. Expect a vast and diverse array of wildlife as knowledgeable guides take you on safaris through the Chobe National Park, lazy afternoons by the pool and stunning dinners under African stars.

Ngoma is a small boutique lodge set on a plateau, overlooking the Chobe River and floodplain. All 8 thatched river-facing suites have spacious internal and external living areas, a large luxury bath, an inside and outside shower, air conditioning, overhead fans, mini bar, tea/coffee facilities including a Nespresso machine. In addition, each suite has a private 'refresh and relax' pool conveniently located in the external living area.