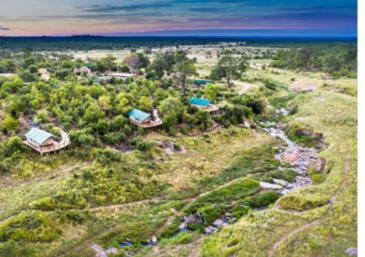

## QUICK REFERENCE:

Children: Yes accepted

Restrictions: Only children over 6 years of age accepted (unless booked on exclusive use basis)

Airstrip: Robins

Distance from Airstrip: 40 minutes

Room Breakdown: 7 Luxury Tents & 1 x Family Unit

Maximum Capacity of guests: 18

Private Vehicle Available: On request only Seasonal Camp: No - year round

Activities on offer: Game Drives, Walking

Self Drive: Yes, to Robins Camp

Pool: Yes Fans: Yes