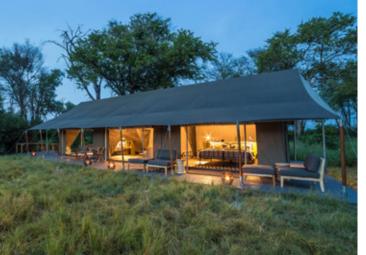

## QUICK REFERENCE:

Children: Yes accepted

Restrictions: All ages / children under 6 years need a

private vehicle to be booked

Airstrip: Kiri (New)

Distance from Airstrip: 5 minutes drive

Room Breakdown: 8 Luxury Tents & 2 x Family Units

Maximum Capacity of guests: 24 Private Vehicle Available: Yes Seasonal Camp: No - year round

Activities on offer: Game Drives, Mokoro & Walking,

Boating (water dependent)

Self Drive: No Pool: Yes Fans: Yes