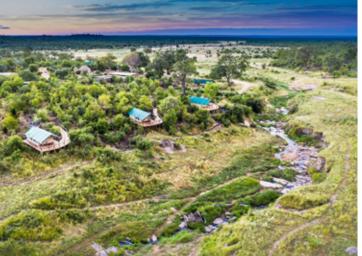

## QUICK REFERENCE:

Children: Yes accepted

Restrictions: Only children over 6 years of age accepted (unless booked on exclusive use basis)

Airstrip: Robins

Distance from Airstrip: 40 minutes

Room Breakdown: 7 Luxury Tents & 1 x Family Unit

Maximum Capacity of guests: 18

Private Vehicle Available: On request only

Seasonal Camp: No - year round

Activities on offer: Game Drives, Walking

Self Drive: Yes, to Robins Camp

Pool: Yes Fans: Yes