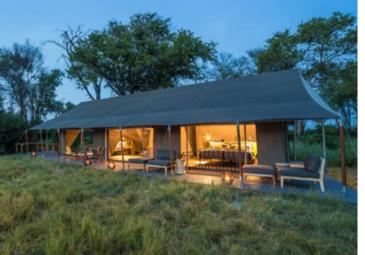

## QUICK REFERENCE:

Children: Yes accepted

Restrictions: All ages / children under 6 years need a

private vehicle to be booked

Airstrip: Kiri (New)

Distance from Airstrip: 5 minutes drive

Room Breakdown: 8 Luxury Tents & 2 x Family Units

Maximum Capacity of guests: 24 Private Vehicle Available: Yes Seasonal Camp: No - year round

Activities on offer: Game Drives, Mokoro & Walking,

Boating (water dependent)

Self Drive: No Pool: Yes Fans: Yes